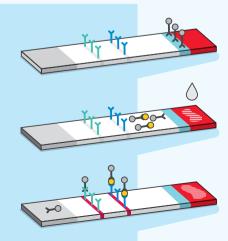

## What are **Rapid Test Kits?** 77

■ Rapid assay or rapid tests are accurate, affordable and portable compared to other diagnostic methods and are used in many fields such as medicine, veterinary medicine, food and pharmaceutical industries. These tests require a small amount of samples for their performance. On the other hand, these tests are qualitative and are usually able to detect the substance in question within 1 to 10 minutes.

# Using Nanoparticle technology in kits manufacturing >>

■ Nanoparticles are used in this test as a substrate with a high surface-to-volume ratio and mobility. In these tests, different nanoparticles are used, including gold nanoparticles and fluorescence nanoparticles, and they have the ability to perform tests qualitatively, semi-quantitatively, and quantitatively.

Diagnostic molecules, in their simplest form, include monoclonal antibodies and their fragments, which can be replaced by 3D-printed spatial structures, nucleic acid fragments, other ligands, and aptamers. All the products produced in the Zist Abzar company are nanoscale certified.